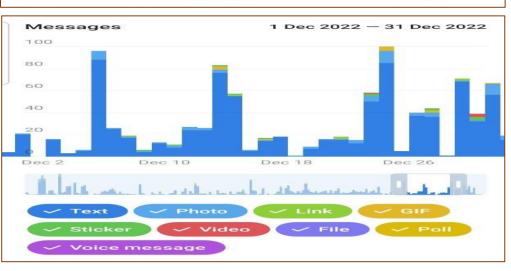

## December 2022

Message Deleted by Author: **32 Messages** Message Deleted by Admin: **553 Messages** 

Message Edited: **7 Messages**Message Banned: **7 Messages** 

December 2022
Text: 776 text
Photo: 60 photos
Link: 7 links
GIF: 10 GIF's
Video: 1 videos
Sticker: 11 stickers
File: n/a
Poll: N/A

Voice message: N/A

You've reached the end of Tweets for the selected date range. Change date selection to view more.