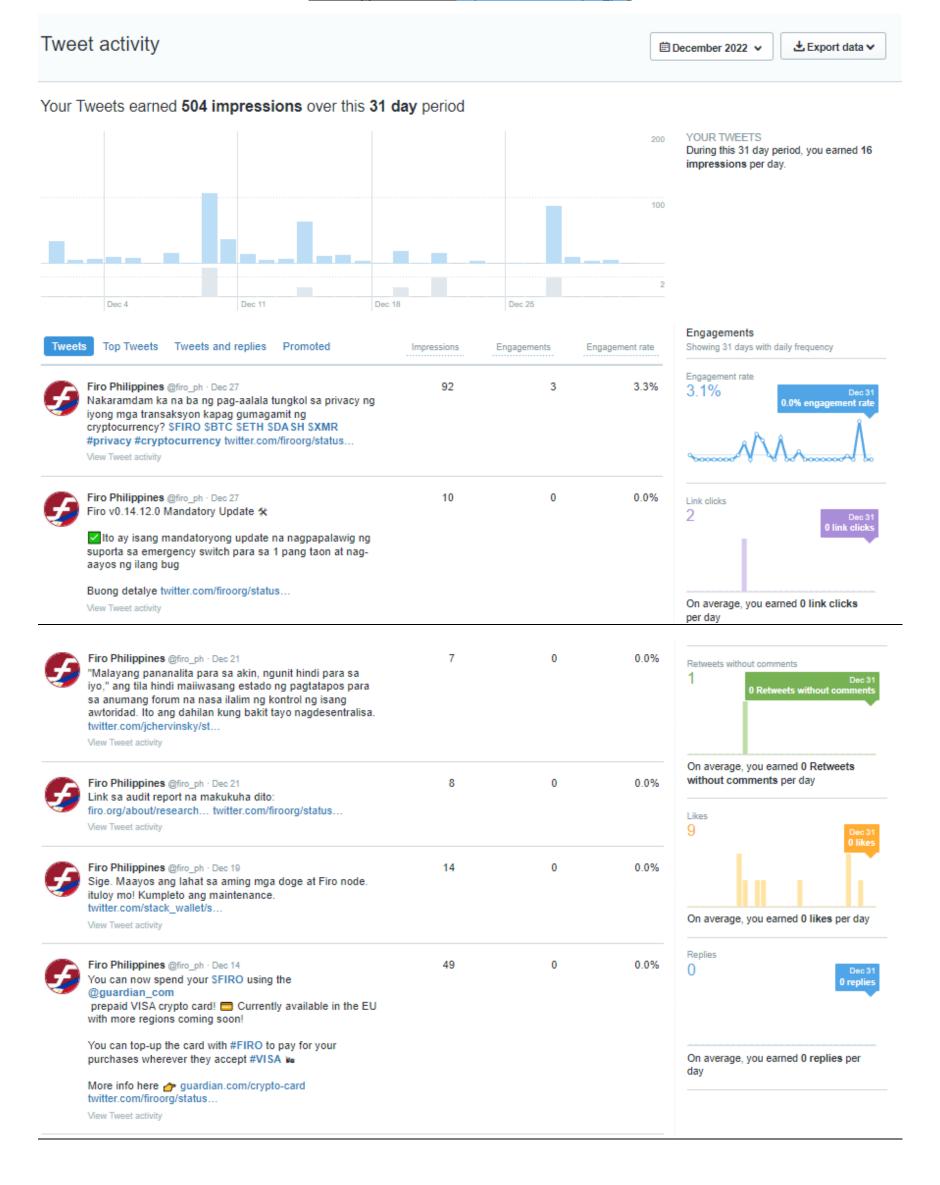

| 135     | 93   | 1403           | 26     | 5      | 32                                     | 553   | 7      | 7      | 776  | 60      | 7       |  |



December 1, 2022

Members Count: 1326 members

**December 1, 2022** 

Members Count: 1403 members

Total increase: 77 members

Total Left: 93 members



## December 2022

Joined: 35 members Invites: 135 members Left: 93 members

Total increase: 77 members



## December 2022

URL: **26 members**Search: **5 members** 



## December 2022

Message Deleted by Author: **32 Messages** Message Deleted by Admin: **553 Messages** 

Message Edited: **7 Messages**Message Banned: **7 Messages** 



December 2022
Text: 776 text
Photo: 60 photos
Link: 7 links
GIF: 10 GIF's
Video: 1 videos
Sticker: 11 stickers
File: n/a
Poll: N/A

Voice message: N/A





You've reached the end of Tweets for the selected date range. Change date selection to view more.