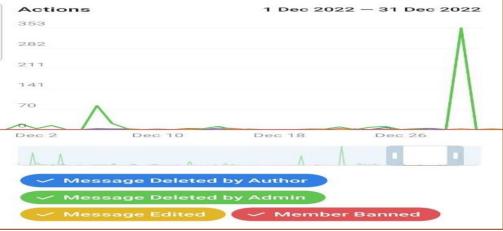

## December 2022

Message Deleted by Author: **32 Messages** Message Deleted by Admin: **553 Messages** 

Message Edited: **7 Messages**Message Banned: **7 Messages** 

December 2022
Text: 776 text
Photo: 60 photos
Link: 7 links
GIF: 10 GIF's
Video: 1 videos
Sticker: 11 stickers
File: n/a
Poll: N/A