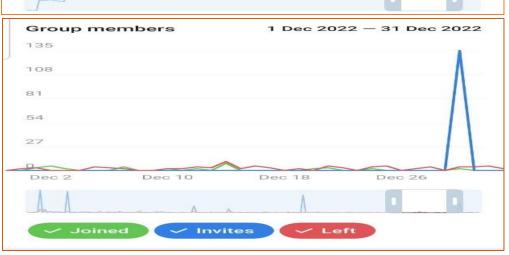

## December 2022

Joined: 35 members Invites: 135 members Left: 93 members

Total increase: 77 members