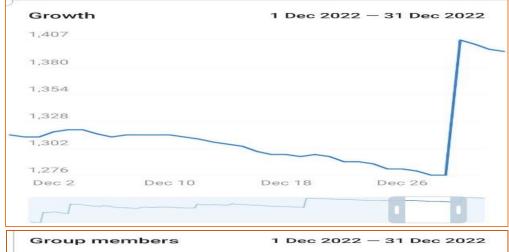

December 1, 2022

Members Count: 1326 members

**December 1, 2022** 

Members Count: 1403 members

Total increase: 77 members

Total Left: 93 members