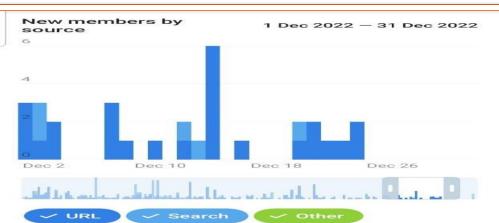

233     | 138  | 1381           | 50     | 2      | 40                                     | 400   | 12     | 22     | 776  | 83      | 43      |  |
| November 2022   | 1381           | 33     |         | 55   | 1326           | 29     | 4      | 23                                     | 747   | 4      | 10     | 617  | 52      | 24      |  |
| December 2022   | 1326           | 35     | 135     | 93   | 1403           | 26     | 5      | 32                                     | 553   | 7      | 7      | 776  | 60      | 7       |  |



December 1, 2022

Members Count: 1326 members

**December 1, 2022** 

Members Count: 1403 members

Total increase: 77 members

Total Left: 93 members



## December 2022

Joined: 35 members Invites: 135 members Left: 93 members

Total increase: 77 members



## December 2022

URL: **26 members**Search: **5 members** 



## December 2022

Message Deleted by Author: **32 Messages** Message Deleted by Admin: **553 Messages** 

Message Edited: **7 Messages**Message Banned: **7 Messages** 



December 2022
Text: 776 text
Photo: 60 photos
Link: 7 links
GIF: 10 GIF's
Video: 1 videos
Sticker: 11 stickers
File: n/a
Poll: N/A

Voice message: N/A





You've reached the end of Tweets for the selected date range. Change date selection to view more.